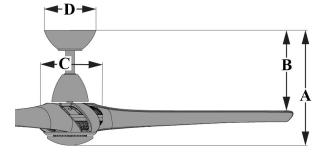

### **SPECIFICATIONS**

| Motor Type      | AC Motor    | Control Type  | Remote Control |
|-----------------|-------------|---------------|----------------|
| Motor Size (mm) | 172 x 14    | Reverse Type  | Manual Reverse |
| Motor Finish    | Matte Black | Mounting Type | Downrod        |
| Fan Speeds      | 3           | Weight        | 13.00 lbs      |

#### LIGHT KIT SPECIFICATIONS **BLADE SPECIFICATIONS** Light Source Integrated LED Blade Sweep (inches) 52" Number of Blades Bulb Type Tunable White LED 3 Blade Material 3000к, 4000к, 5000к LED Temperature ABS Lens Material Polycarbonate Blade Pitch $20^{\circ}$ Lens Finish Frosted White Blade Finish Matte Black 1500 Lumens