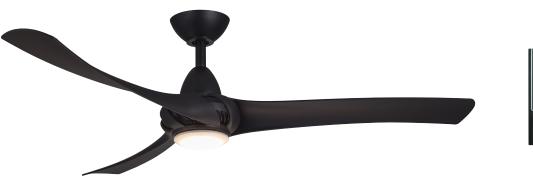

## Droid LED 52" Indoor Tunable White LED Ceiling Fan Model: WR1462MB

Included Handheld Remote Control

### **SPECIFICATIONS**

| Motor Type      | AC Motor    | Control Type  | Remote Control |
|-----------------|-------------|---------------|----------------|
| Motor Size (mm) | 172 x 14    | Reverse Type  | Manual Reverse |
| Motor Finish    | Matte Black | Mounting Type | Downrod        |
| Fan Speeds      | 3           | Weight        | 13.00 lbs      |

#### LIGHT KIT SPECIFICATIONS **BLADE SPECIFICATIONS** Light Source Integrated LED Blade Sweep (inches) 52" Number of Blades Bulb Type Tunable White LED 3 Blade Material 3000к, 4000к, 5000к LED Temperature ABS Lens Material Polycarbonate Blade Pitch $20^{\circ}$ Lens Finish Frosted White Blade Finish Matte Black 1500 Lumens